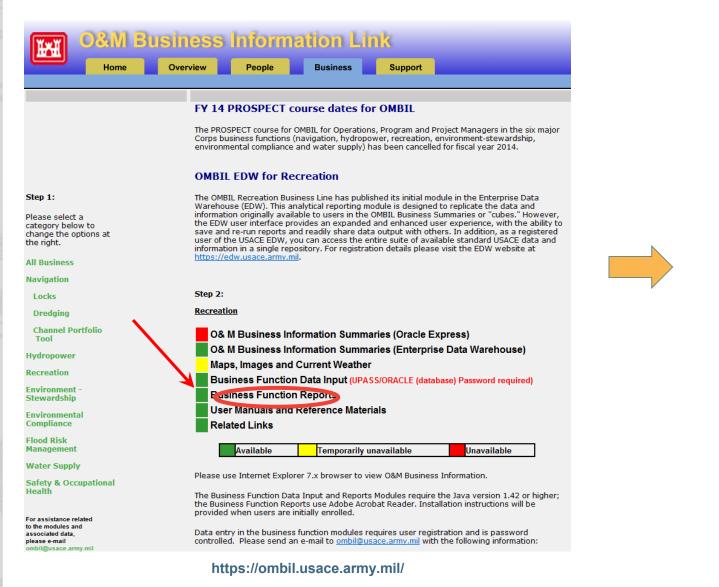

### **OMBIL Partnerships Annual Reports**

- FY 18 Partnerships and Volunteer Fact Sheet
- Annual partnership tracking spreadsheet This spreadsneed to track most of the key data and
- information about partnerships that will help you during the NRM Assess. I annual update period.
- FY 18 Partnerships <u>Detail Report</u>
- FY 18 Volunteer Program <u>Report for All USACE</u>
- FY 17 Partnerships and Volunteers Fact Sheet
- FY 17 Partnerships OMBIL Detail Report
- FY 17 Volunteer Program OMBIL Report for All USACE
- FY 16 Partnerships and Volunteers Fact Sheet
- FY 16 Partnerships OMBIL Detail Report
- FY 16 Volunteer Program OMBIL report for All USACE
- FY 15 Partnerships Fact Sheet
- FY 15 Partnerships OMBIL ES-REC Summary Report for All USACE
- FY 15 Partnerships ES-REC Detail Report for All USACE
- FY 15 Volunteer Program Fact Sheet
- FY 15 Volunteer Service <u>OMBIL Report for All USACE</u>
- FY 14 Partnerships Fact sheet
- FY 14 Partnerships Summary
- FY 14 Partnerships Detail Report for all USACE 
   pdf version
- FY 14 Partnership Detail Report for all USACE 
   Excel version
- FY 13 Partnerships Fact sheet
- FY 13 Partnerships <u>Summary</u>
- FY 13 Partnerships Detail Report for all USACE 
   pdf version
- FY 13 Partnership Detail Report for all USACE 
   Excel version
- FY 12 Partnerships Fact Sheet
- FY 12 Partnerships Detail Report for all USACE 
   pdf version
- FY 12 Partnership Detail Report for all USACE Excel version
- FY 11 Partnerships Fact Sheet
- FY 11 Partnerships Detail Report for all USACE � pdf version
- FY 11 Partnership Detail Report for all USACE 
   Excel version