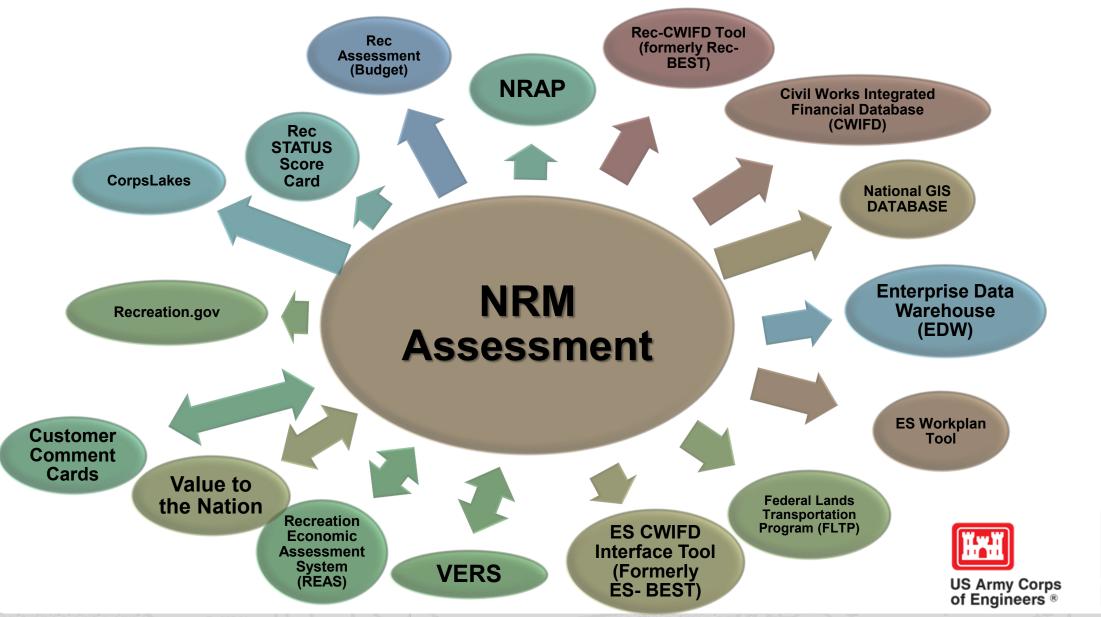

### Partnerships in NRM Assessment/OMBIL

TThe NRM Assessment Tool and Operations and Maintenance Business Information Link (OMBIL) were developed to provide a location for data required to operate and manage the Operations function of the Corps. The NRM Assessment Tool contains 4 modules: Recreation PSA, NRM, Environmental Stewardship, and Partnerships were data is entered each year. OMBIL is the system used to run reports, and contains modules for each business function, which currently include Navigation, Hydropower, Recreation, Environmental Stewardship, Environmental Compliance, Flood Risk Management, Water Supply, and Safety & Occupational Health.