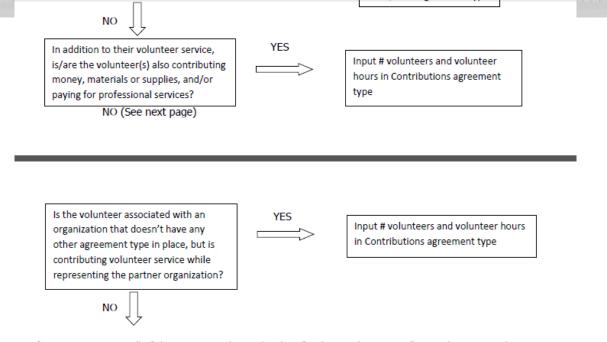

• Contributions Program - The Corps is authorized to accept contributions of cash, funds, materials, and services from groups and individuals for operation and management of recreation facilities and protection and restoration of natural resources at civil works water resource projects. Contributions must be within current authorities, consistent within the Corps' mission, and for work items contained in an approved OMP. A contribution plan serves as the agreement for this program.

Annual fiscal data entry for the NRM Assessment Partnership pages opens each year October 1 - October 31 to enter the value of each partnership for the prior fiscal year.

Note: <u>Partnership data entry involves a two-step process</u>. Step 1: Enter information about the partnership, including agreement type, organization, organization type, date effective, description. Step 2: Enter information about the value of the partnership, including number of volunteers, volunteer hours, partner funds invested, professional services provided, materials and equipment donated, Corps contract funds, services, materials and equipment, and additional investments.