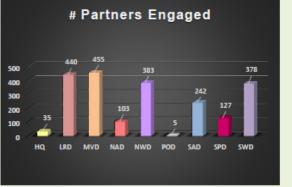

## **Partnerships Annual Data**

FY 18 Partnership data in OMBIL: 2,168 partnerships with a total value of \$70.6 million (Corps: \$10.6 million investment/ Partner leveraged investment: \$60 million)

US Army Corps

#### Total partners: 2,168 (14.8% increase from FY 17)

Corps projects with partnerships: 274 of 403 (68%)

Total value of partnerships: \$70,555,889 (8.6% increase from FY 17)

(Corps: \$10.6 million investment/ Partner leveraged investment: \$60 million)