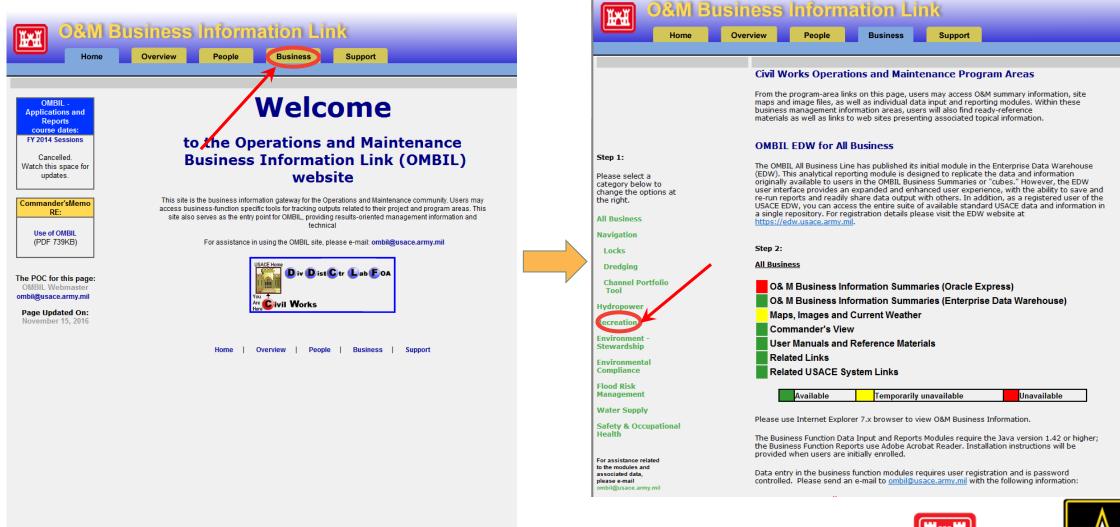

### Partnerships in NRM Assessment/OMBIL

TThe NRM Assessment Tool and Operations and Maintenance Business Information Link (OMBIL) were developed to provide a location for data required to operate and manage the Operations function of the Corps. The NRM Assessment Tool contains 4 modules: Recreation PSA, NRM, Environmental Stewardship, and Partnerships were data is entered each year. OMBIL is the system used to run reports, and contains modules for each business function, which currently include Navigation, Hydropower, Recreation, Environmental Stewardship, Environmental Compliance, Flood Risk Management, Water Supply, and Safety & Occupational Health.

The Partnerships pages in OMBIL are located under the Recreation and Environment Stewardship Business Functions reports screen. Reports are listed in the drop-down menus under "COMMON – Partnership Detail Report, REC- Partnership Detail Report or REC-Partnership Summary Report, ES – Partnership Detail Report or ES – Partnerships Summary Report." (No password or special permissions required).