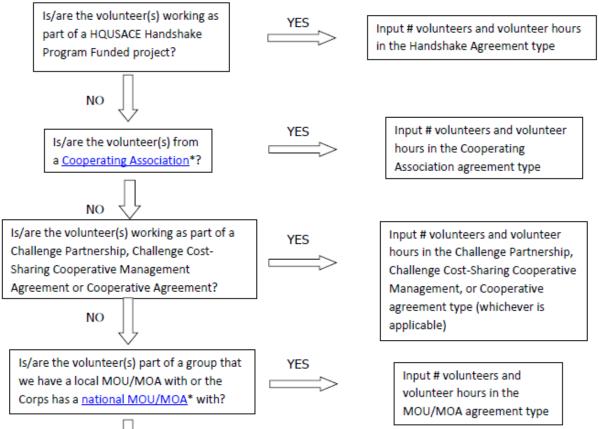

### Select Partnership Type, and click Next

NEW this year: Federal Grant (Specifically for Federal Highways grants and US Forest Service Pest Suppression grant tracking)

• Handshake Partnerships - These agreements are a subset of challenge partnership agreements. They are partially funded through seed money provided by HQ. Projects must compete annually for these funds. HQ wishes to track these agreements separately to demonstrate the success of the program. Do not double count handshake agreements with any other challenge partnership agreements. If you have any questions whether your agreement is a handshake agreement, contact your District partnership program coordinator.

• Challenge Partnerships - The Corps can enter into agreements to accept funds, materials and services from non-federal public and private entities to provide for operation and/or management and development of recreation facilities and natural resources, where such facilities are being maintained at full federal expense. The partners contributed resources are combined with regular project resources to accomplish work within current authorities and contained in the annual or five-year work plan in the approved operational management plan. Work is generally accomplished during one fiscal year. (33 U.S.C. §2328; EP 1130-2-500, Chapter 12; ER 1130-2-500, Chapter 12).

• Challenge Cost Sharing Cooperative Management Agreements - Corps facilities may be operated in collaboration with eligible non-Federal public entities through a Challenge Cost Sharing Cooperative Management (CCSCM) Agreement and Partner Operations Plan. Agreements may be entered into with non-Federal entities for the purposes of cooperatively managing public recreation areas, and fees may be collected and retained by the partner for reinvestment at the site at which the fees are collected.

• Cooperating Associations - A legal entity, organized under state law, with a non-profit and tax-exempt status under Internal Revenue Service codes and which operate under the terms of a Cooperating Association Agreement with the Corps of Engineers. They are free-standing corporate entities with boards of directors, purposes, and abilities consistent with their boards and objectives. Some associations work in single areas; others are involved in various areas achieving multiple tasks.

• **Cooperative Agreement** - A legal instrument reflecting a relationship between the Corps and a State, local government, or other recipient where a thing of value is transferred to carry out a public purpose AND substantial involvement occurs between all the entities or partners. A Cooperative Agreement provides a means to pay for assistance with a non-Federal partner. To implement this type of Cooperative Agreement, a specific statue or authority is necessary. These Cooperative Agreements follow the Department of Defense grant & Agreement Regulations (DoDGARS) (DOD 3210.6-R) and are generally administered through Contracting staff via a certified Grants Officer (Title 31, Subtitle V, Chapter 63, section 6305).

• Contributions Program - The Corps is authorized to accept contributions of cash, funds, materials, and services from groups and individuals for operation and management of recreation facilities and protection and restoration of natural resources at civil works water resource projects. Contributions must be within current authorities, consistent within the Corps' mission, and for work items contained in an approved OMP. A contribution plan serves as the agreement for this program.