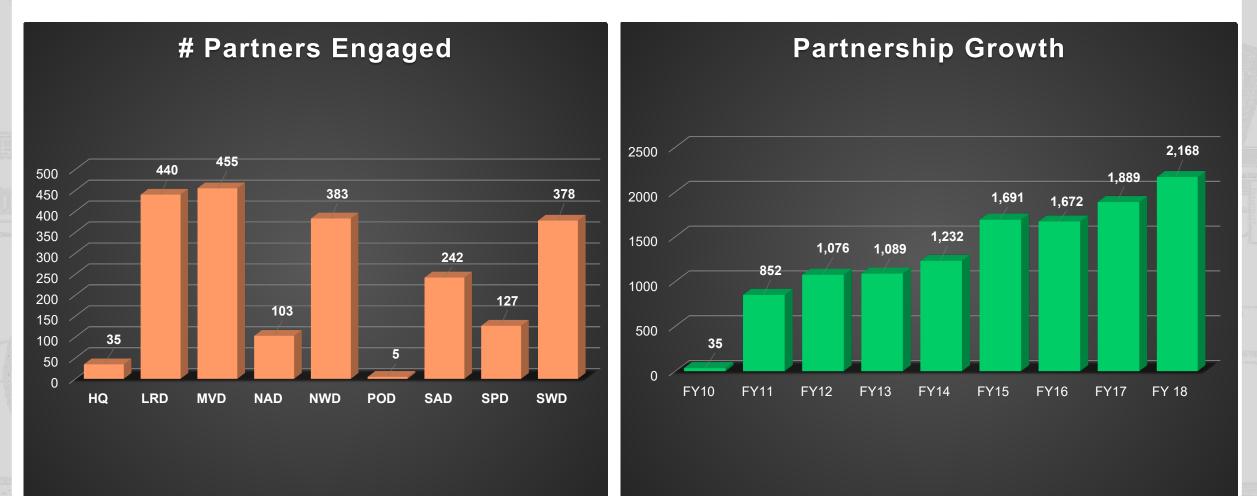

## **Partnerships Annual Data**

FY 18 Partnership data in OMBIL: 2,168 partnerships with a total value of \$70.6 million (Corps: \$10.6 million investment/ Partner leveraged investment: \$60 million)

US Army Corps

#### Total partners: 2,168 (14.8% increase from FY 17)

Corps projects with partnerships: 274 of 403 (68%)

Total value of partnerships: \$70,555,889 (8.6% increase from FY 17)

(Corps: \$10.6 million investment/ Partner leveraged investment: \$60 million)